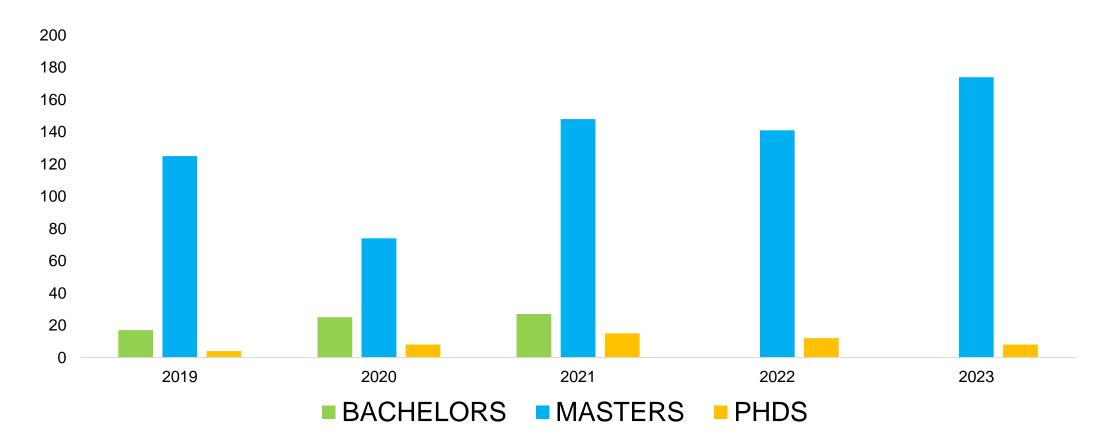

# UNIVERSITY OPERATIONS IN LAHTI BY NUMBERS IN 2023

Compiled by Lahti University Campus, data provided by University of Helsinki and LUT University



# THE NUMBERS

- The Coordination Unit of the Lahti University Campus annually collects numerical data from the University of Helsinki and LUT University on their activities.
- The figures relate to activities taking place in Päijät-Häme or clearly linked to Päijät-Häme.
- More information:

minna-maija.salomaa@lahdenyliopistokampus.fi ilmari.pirkkamaa@lahdenyliopistokampus.fi



### **VOLUME AND SOURCES OF FUNDING** 2023





# **VOLUME AND SOURCES OF FUNDING**





#### RESEARCH





#### RESEARCH





## **EDUCATION**



Data collected in same manner from 2021, hence the shorter time series



### **COMPLETED DEGREES**





### STAFF