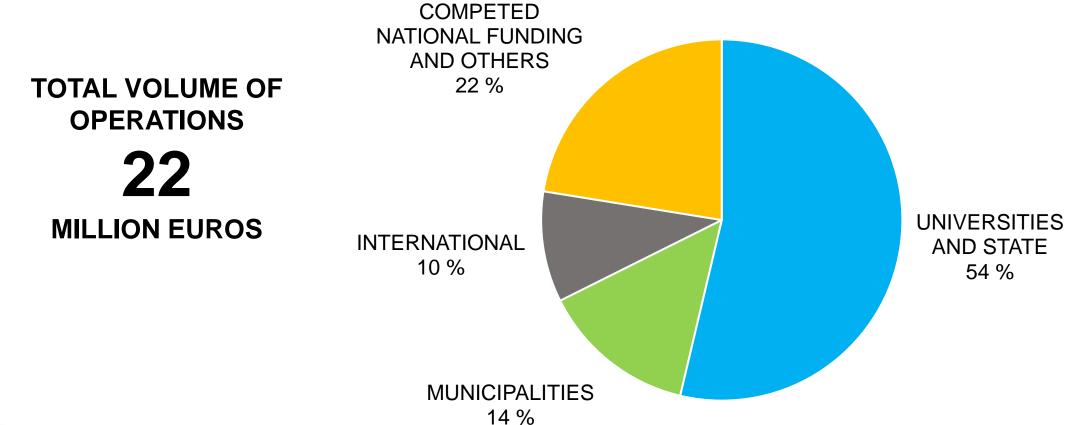

# UNIVERSITY OPERATIONS IN LAHTI BY NUMBERS IN 2023

Compiled by Lahti University Campus, data provided by University of Helsinki and LUT University



# THE NUMBERS

- The Coordination Unit of the Lahti University Campus annually collects numerical data from the University of Helsinki and LUT University on their activities.
- The figures relate to activities taking place in Päijät-Häme or clearly linked to Päijät-Häme.
- More information:

minna-maija.salomaa@lahdenyliopistokampus.fi ilmari.pirkkamaa@lahdenyliopistokampus.fi



### **VOLUME AND SOURCES OF FUNDING** 2023





# **VOLUME AND SOURCES OF FUNDING**





#### RESEARCH





#### RESEARCH





## **EDUCATION**



Data collected in same manner from 2021, hence the shorter time series



### **COMPLETED DEGREES**





### STAFF