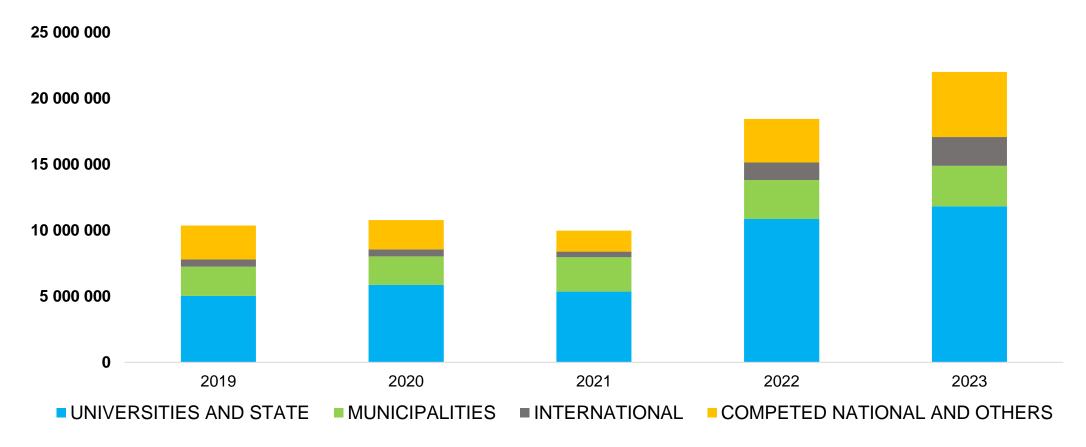

# UNIVERSITY OPERATIONS IN LAHTI BY NUMBERS IN 2023

Compiled by Lahti University Campus, data provided by University of Helsinki and LUT University



# THE NUMBERS

- The Coordination Unit of the Lahti University Campus annually collects numerical data from the University of Helsinki and LUT University on their activities.
- The figures relate to activities taking place in Päijät-Häme or clearly linked to Päijät-Häme.
- More information:

minna-maija.salomaa@lahdenyliopistokampus.fi ilmari.pirkkamaa@lahdenyliopistokampus.fi



### **VOLUME AND SOURCES OF FUNDING** 2023





# **VOLUME AND SOURCES OF FUNDING**





#### RESEARCH





#### RESEARCH





## **EDUCATION**



Data collected in same manner from 2021, hence the shorter time series



### **COMPLETED DEGREES**





### STAFF