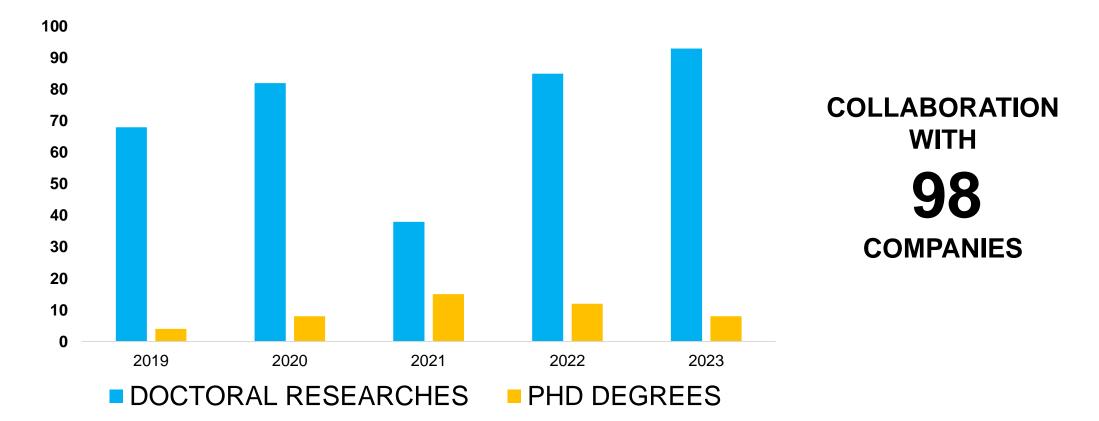

# UNIVERSITY OPERATIONS IN LAHTI BY NUMBERS IN 2023

Compiled by Lahti University Campus, data provided by University of Helsinki and LUT University



# THE NUMBERS

- The Coordination Unit of the Lahti University Campus annually collects numerical data from the University of Helsinki and LUT University on their activities.
- The figures relate to activities taking place in Päijät-Häme or clearly linked to Päijät-Häme.
- More information:

minna-maija.salomaa@lahdenyliopistokampus.fi ilmari.pirkkamaa@lahdenyliopistokampus.fi



### **VOLUME AND SOURCES OF FUNDING** 2023





# **VOLUME AND SOURCES OF FUNDING**





#### RESEARCH





#### RESEARCH





## **EDUCATION**



Data collected in same manner from 2021, hence the shorter time series



### **COMPLETED DEGREES**





### STAFF