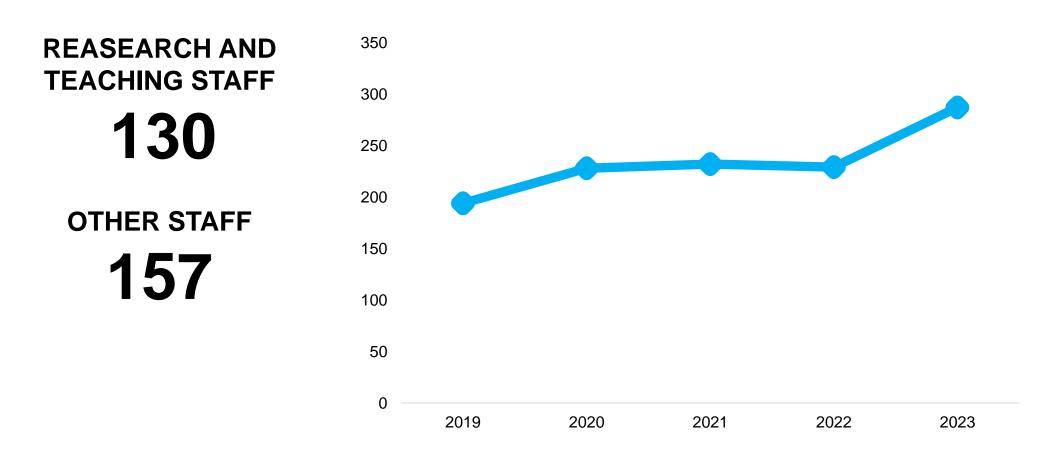

# UNIVERSITY OPERATIONS IN LAHTI BY NUMBERS IN 2023

Compiled by Lahti University Campus, data provided by University of Helsinki and LUT University



# THE NUMBERS

- The Coordination Unit of the Lahti University Campus annually collects numerical data from the University of Helsinki and LUT University on their activities.
- The figures relate to activities taking place in Päijät-Häme or clearly linked to Päijät-Häme.
- More information:

minna-maija.salomaa@lahdenyliopistokampus.fi ilmari.pirkkamaa@lahdenyliopistokampus.fi



### **VOLUME AND SOURCES OF FUNDING** 2023





# **VOLUME AND SOURCES OF FUNDING**





#### RESEARCH





#### RESEARCH





## **EDUCATION**



Data collected in same manner from 2021, hence the shorter time series



### **COMPLETED DEGREES**





### STAFF