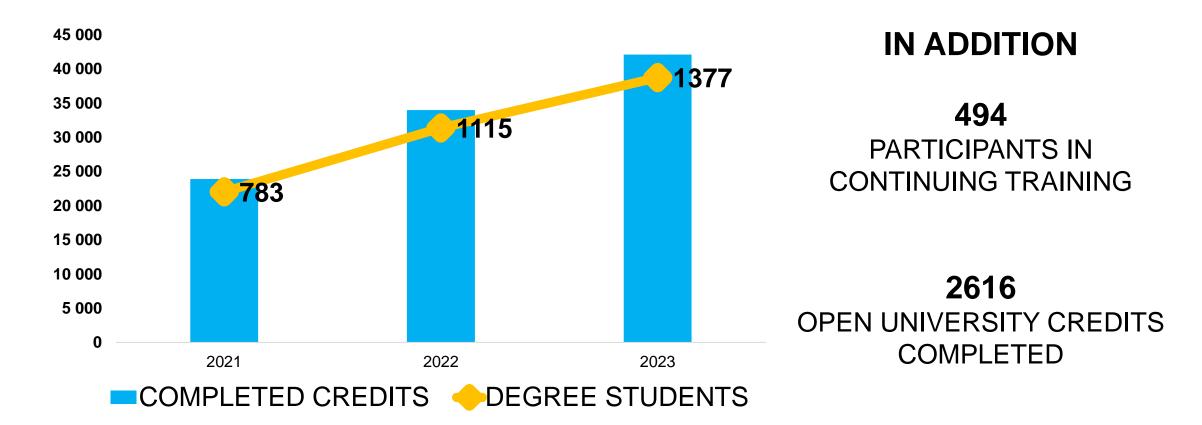

## **EDUCATION**

Data collected in same manner from 2021, hence the shorter time series